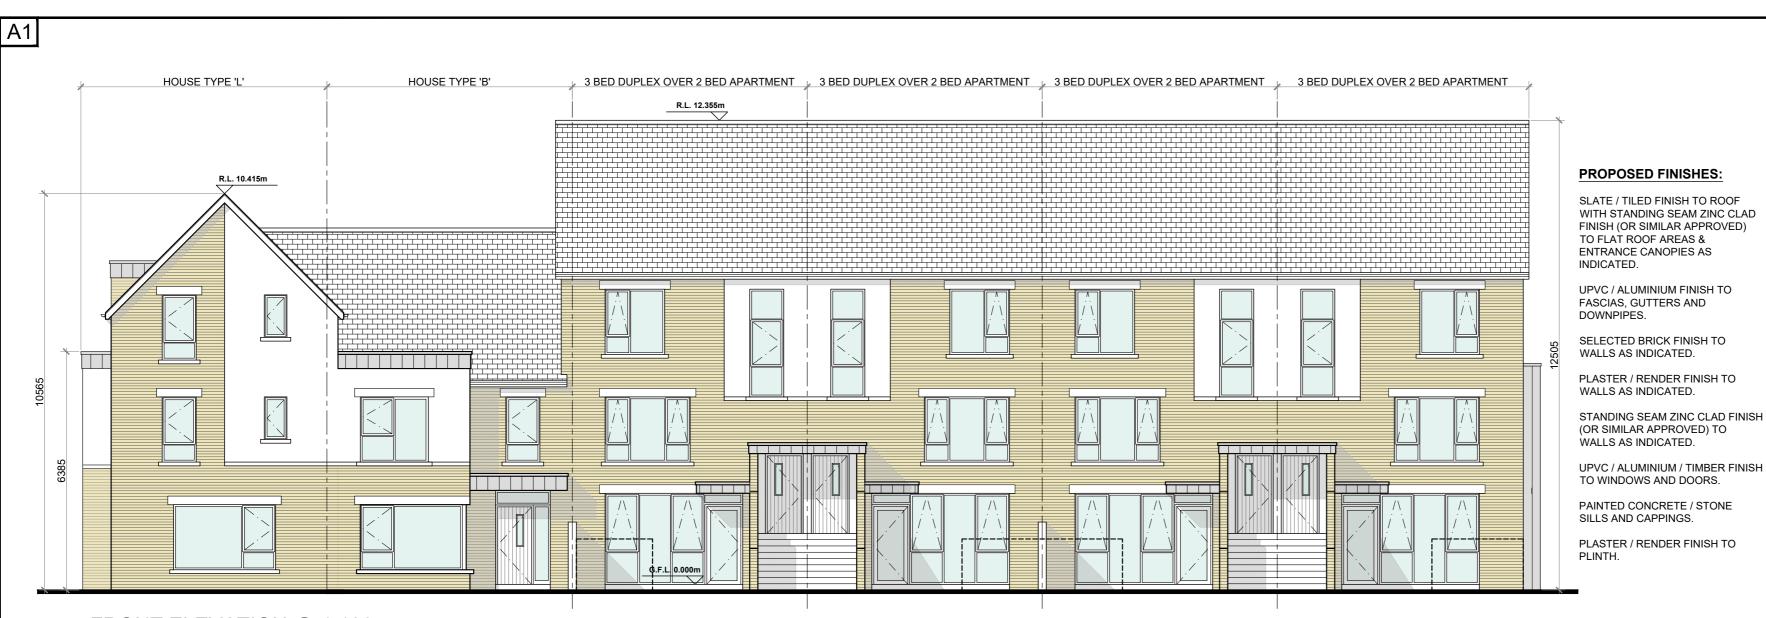

FRONT ELEVATION @ 1:100 DUPLEX BLOCK TYPE 3A

**KEY PLAN** 

REAR ELEVATION @ 1:100

**DUPLEX BLOCK TYPE 3A** 

SIDE (DUAL FRONTAGE) ELEVATION @ 1:100 **DUPLEX BLOCK TYPE 3A** 

SIDE (DUAL FRONTAGE) ELEVATION @ 1:100 **DUPLEX BLOCK TYPE 3A** 

## DUPLEX BLOCK TYPE 3A—CHARACTER AREA 1

| NOTES:                                                                                           |
|--------------------------------------------------------------------------------------------------|
| DO NOT SCALE, USE ONLY FIGURED DIMENSIONS WHICH SHOULD BE CHECKED ON SITE BEFORE WORK COMMENCES. |
| ALL WORK TO BE CARRIED OUT IN ACCORDANCE WITH THE LATEST BUILDING REGULATIONS.                   |
| REFER TO STRUCTURAL ENGINEER'S DRAWINGS AND SPECIFICATION FOR ALL STRUCTURAL WORK.               |

| PROJECT:        | PROJECT: PROPOSED GREAT CONNELL SHD AT NEWBRIDGE, CO. KILDARE.                    |                    |                       |  |  |
|-----------------|-----------------------------------------------------------------------------------|--------------------|-----------------------|--|--|
| TITLE:          | FITLE: PROPOSED ELEVATIONS AND SECTIONS OF DUPLEX BLOCK TYPE 3A—CHARACTER AREA 1. |                    |                       |  |  |
| CLIENT:         | ASTON LTD.                                                                        | STAGE:             | PLANNING              |  |  |
| PROJECT I       | NO.: 19070                                                                        | DRG. NO.:          | PA-105 (SHEET 2 OF 2) |  |  |
| SCALE:<br>DATE: | 1:100<br>MARCH 2022                                                               | DRAWN:<br>CHECKED: | POF<br>POF            |  |  |