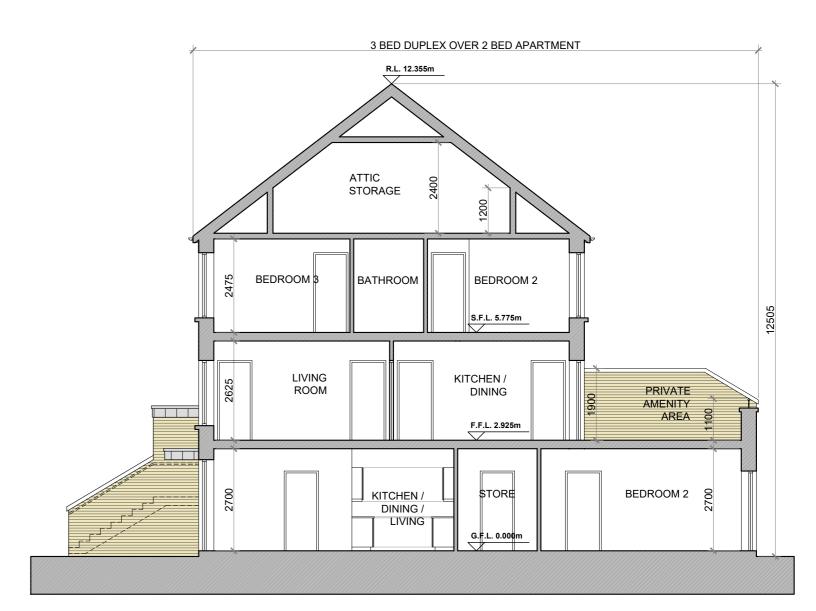

SECTION A-A @ 1:100 DUPLEX BLOCK TYPE 3A

SECTION B-B @ 1:100 DUPLEX BLOCK TYPE 3A

SECTION C-C @ 1:100 DUPLEX BLOCK TYPE 3A

## DUPLEX BLOCK TYPE 3A—CHARACTER AREA 1

| NOTES:                                                                                           |
|--------------------------------------------------------------------------------------------------|
| DO NOT SCALE, USE ONLY FIGURED DIMENSIONS WHICH SHOULD BE CHECKED ON SITE BEFORE WORK COMMENCES. |
| ALL WORK TO BE CARRIED OUT IN ACCORDANCE WITH THE LATEST BUILDING REGULATIONS.                   |
| REFER TO STRUCTURAL ENGINEER'S DRAWINGS AND SPECIFICATION FOR ALL STRUCTURAL WORK.               |