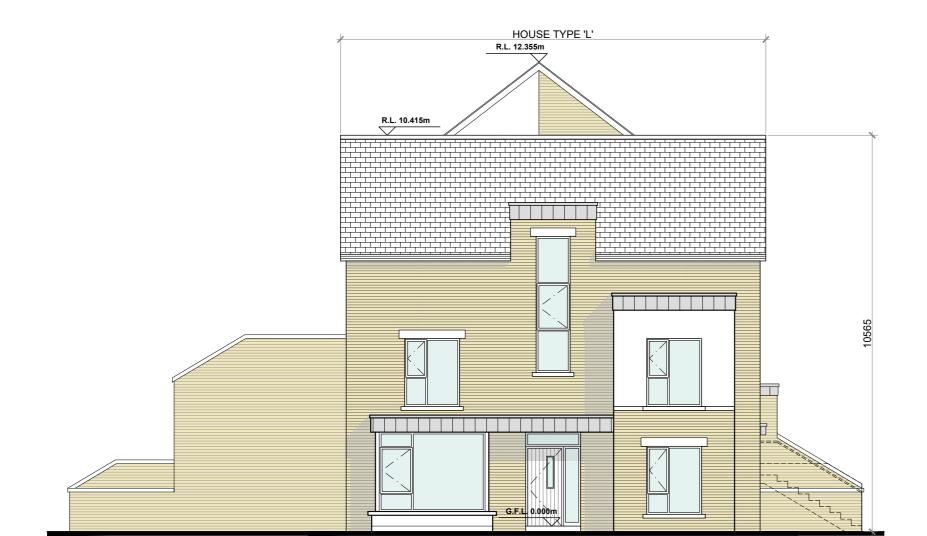

FRONT ELEVATION @ 1:100 DUPLEX BLOCK TYPE 3A

**KEY PLAN** 

REAR ELEVATION @ 1:100

**DUPLEX BLOCK TYPE 3A** 

SIDE (DUAL FRONTAGE) ELEVATION @ 1:100 **DUPLEX BLOCK TYPE 3A** 

SIDE (DUAL FRONTAGE) ELEVATION @ 1:100 **DUPLEX BLOCK TYPE 3A** 

## DUPLEX BLOCK TYPE 3A—CHARACTER AREA 1

| NOTES:                                                                                           |
|--------------------------------------------------------------------------------------------------|
| DO NOT SCALE, USE ONLY FIGURED DIMENSIONS WHICH SHOULD BE CHECKED ON SITE BEFORE WORK COMMENCES. |
| ALL WORK TO BE CARRIED OUT IN ACCORDANCE WITH THE LATEST BUILDING REGULATIONS.                   |
| REFER TO STRUCTURAL ENGINEER'S DRAWINGS AND SPECIFICATION FOR ALL STRUCTURAL WORK.               |

| PROJECT:        | PROJECT: PROPOSED GREAT CONNELL SHD AT NEWBRIDGE, CO. KILDARE.                    |                    |                       |  |  |
|-----------------|-----------------------------------------------------------------------------------|--------------------|-----------------------|--|--|
| TITLE:          | FITLE: PROPOSED ELEVATIONS AND SECTIONS OF DUPLEX BLOCK TYPE 3A—CHARACTER AREA 1. |                    |                       |  |  |
| CLIENT:         | ASTON LTD.                                                                        | STAGE:             | PLANNING              |  |  |
| PROJECT I       | NO.: 19070                                                                        | DRG. NO.:          | PA-105 (SHEET 2 OF 2) |  |  |
| SCALE:<br>DATE: | 1:100<br>MARCH 2022                                                               | DRAWN:<br>CHECKED: | POF<br>POF            |  |  |