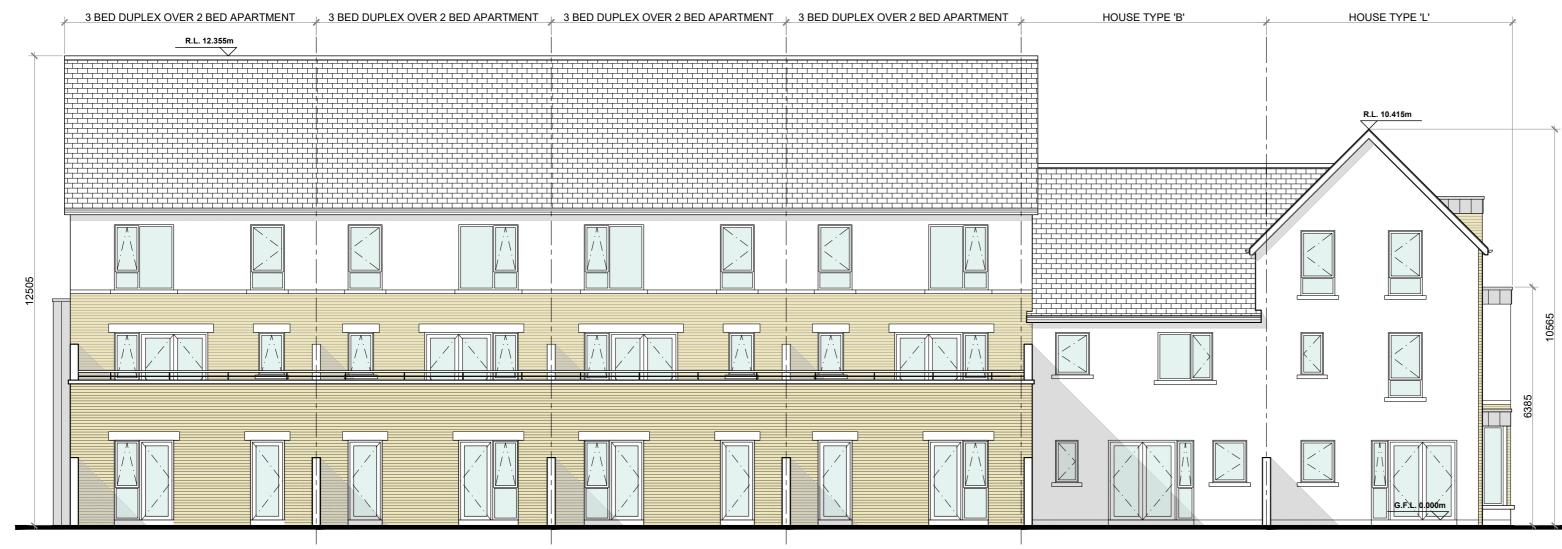

FRONT ELEVATION @ 1:100 DUPLEX BLOCK TYPE 3A

**KEY PLAN** 

REAR ELEVATION @ 1:100

**DUPLEX BLOCK TYPE 3A** 

SIDE (DUAL FRONTAGE) ELEVATION @ 1:100 **DUPLEX BLOCK TYPE 3A** 

SIDE (DUAL FRONTAGE) ELEVATION @ 1:100 **DUPLEX BLOCK TYPE 3A** 

## DUPLEX BLOCK TYPE 3A—CHARACTER AREA 1

| NOTES:                                                                                           |
|--------------------------------------------------------------------------------------------------|
| DO NOT SCALE, USE ONLY FIGURED DIMENSIONS WHICH SHOULD BE CHECKED ON SITE BEFORE WORK COMMENCES. |
| ALL WORK TO BE CARRIED OUT IN ACCORDANCE WITH THE LATEST BUILDING REGULATIONS.                   |
| REFER TO STRUCTURAL ENGINEER'S DRAWINGS AND SPECIFICATION FOR ALL STRUCTURAL WORK.               |

| PROJECT:        | PROJECT: PROPOSED GREAT CONNELL SHD AT NEWBRIDGE, CO. KILDARE.                    |                    |                       |  |  |
|-----------------|-----------------------------------------------------------------------------------|--------------------|-----------------------|--|--|
| TITLE:          | FITLE: PROPOSED ELEVATIONS AND SECTIONS OF DUPLEX BLOCK TYPE 3A—CHARACTER AREA 1. |                    |                       |  |  |
| CLIENT:         | ASTON LTD.                                                                        | STAGE:             | PLANNING              |  |  |
| PROJECT I       | NO.: 19070                                                                        | DRG. NO.:          | PA-105 (SHEET 2 OF 2) |  |  |
| SCALE:<br>DATE: | 1:100<br>MARCH 2022                                                               | DRAWN:<br>CHECKED: | POF<br>POF            |  |  |