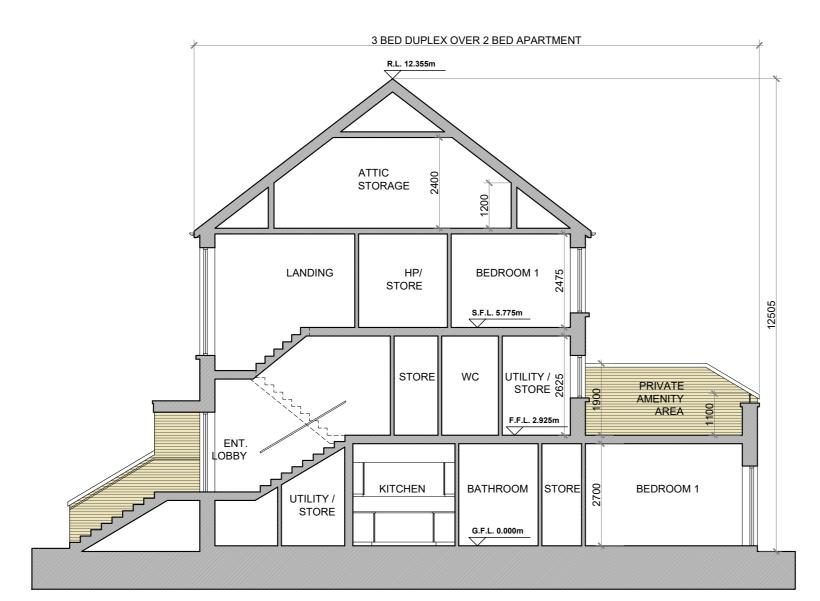

SECTION A-A @ 1:100 DUPLEX BLOCK TYPE 3A

SECTION B-B @ 1:100 DUPLEX BLOCK TYPE 3A

SECTION C-C @ 1:100 DUPLEX BLOCK TYPE 3A

## DUPLEX BLOCK TYPE 3A—CHARACTER AREA 1

| NOTES:                                                                                           |
|--------------------------------------------------------------------------------------------------|
| DO NOT SCALE, USE ONLY FIGURED DIMENSIONS WHICH SHOULD BE CHECKED ON SITE BEFORE WORK COMMENCES. |
| ALL WORK TO BE CARRIED OUT IN ACCORDANCE WITH THE LATEST BUILDING REGULATIONS.                   |
| REFER TO STRUCTURAL ENGINEER'S DRAWINGS AND SPECIFICATION FOR ALL STRUCTURAL WORK.               |