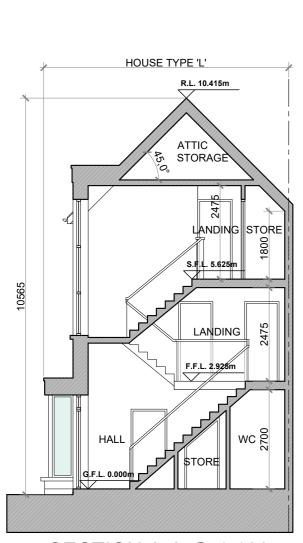

SECTION A-A @ 1:100 DUPLEX BLOCK TYPE 3A

SECTION B-B @ 1:100 DUPLEX BLOCK TYPE 3A

SECTION C-C @ 1:100 DUPLEX BLOCK TYPE 3A

## DUPLEX BLOCK TYPE 3A—CHARACTER AREA 1

| NOTES:                                                                                           |
|--------------------------------------------------------------------------------------------------|
| DO NOT SCALE, USE ONLY FIGURED DIMENSIONS WHICH SHOULD BE CHECKED ON SITE BEFORE WORK COMMENCES. |
| ALL WORK TO BE CARRIED OUT IN ACCORDANCE WITH THE LATEST BUILDING REGULATIONS.                   |
| REFER TO STRUCTURAL ENGINEER'S DRAWINGS AND SPECIFICATION FOR ALL STRUCTURAL WORK.               |