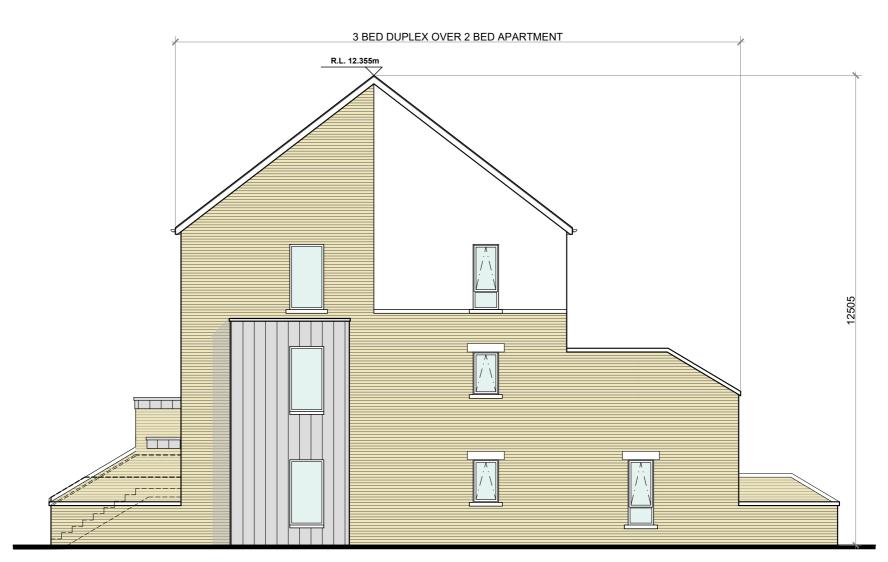

FRONT ELEVATION @ 1:100 DUPLEX BLOCK TYPE 3A

**KEY PLAN** 

REAR ELEVATION @ 1:100

**DUPLEX BLOCK TYPE 3A** 

SIDE (DUAL FRONTAGE) ELEVATION @ 1:100 **DUPLEX BLOCK TYPE 3A** 

SIDE (DUAL FRONTAGE) ELEVATION @ 1:100 **DUPLEX BLOCK TYPE 3A** 

## DUPLEX BLOCK TYPE 3A—CHARACTER AREA 1

| NOTES:                                                                                           |
|--------------------------------------------------------------------------------------------------|
| DO NOT SCALE, USE ONLY FIGURED DIMENSIONS WHICH SHOULD BE CHECKED ON SITE BEFORE WORK COMMENCES. |
| ALL WORK TO BE CARRIED OUT IN ACCORDANCE WITH THE LATEST BUILDING REGULATIONS.                   |
| REFER TO STRUCTURAL ENGINEER'S DRAWINGS AND SPECIFICATION FOR ALL STRUCTURAL WORK.               |

| PROJECT:        | PROJECT: PROPOSED GREAT CONNELL SHD AT NEWBRIDGE, CO. KILDARE.                    |                    |                       |  |  |
|-----------------|-----------------------------------------------------------------------------------|--------------------|-----------------------|--|--|
| TITLE:          | FITLE: PROPOSED ELEVATIONS AND SECTIONS OF DUPLEX BLOCK TYPE 3A—CHARACTER AREA 1. |                    |                       |  |  |
| CLIENT:         | ASTON LTD.                                                                        | STAGE:             | PLANNING              |  |  |
| PROJECT I       | NO.: 19070                                                                        | DRG. NO.:          | PA-105 (SHEET 2 OF 2) |  |  |
| SCALE:<br>DATE: | 1:100<br>MARCH 2022                                                               | DRAWN:<br>CHECKED: | POF<br>POF            |  |  |